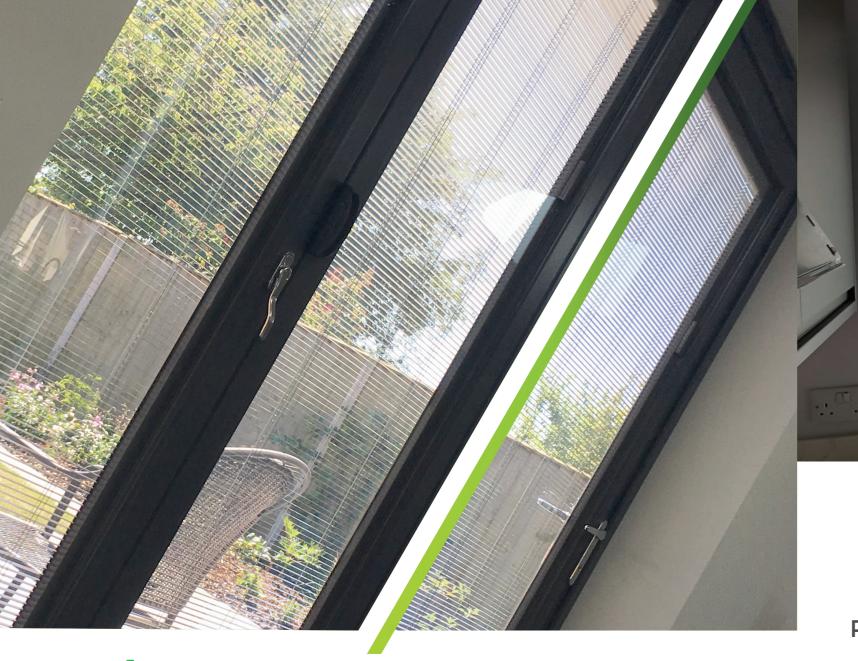

### Simple, Efficient, and Sophisticated

Nōtan's integrated blinds are perfectly sealed between a double-glazed glass unit. They are easy to operate, maintenance-free, reliable, and durable. They can be easily and quickly fitted by your window installer and with retrofit possibilities, they're perfect for every home or commercial property.

The Notan system combines stylish and elegant design with no-fuss operational efficiency. Using a simple, yet ingenious magnetic control system, managing your lighting and privacy has never been easier.